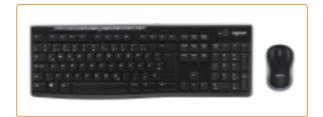

## Shipment 2024-05-21, 14:30, Jane Doe

Product Code:124578

Product Name:Logitech MK270 Wireless Keyboard

2.

Product Code:235689

Product Name:WD 2TB Elements Portable External Hard Drive - USB 3.0 - WDBU6Y0020BBK