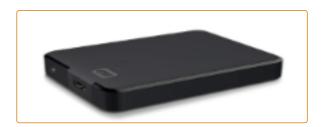

## Shipment 2024-05-21, 14:30, Jane Doe

Product Code:124578

Product Name:Logitech MK270 Wireless Keyboard

2.

Product Code:235689

Product Name:WD 2TB Elements Portable External Hard Drive - USB 3.0 - WDBU6Y0020BBK