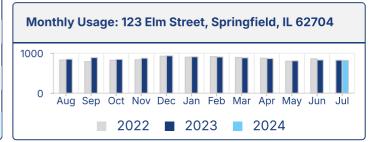

| Meter Reading Summary: 123 Elm Street, Springfield, IL<br>62704 |                 |                    |                     |       |                    |  |  |
|-----------------------------------------------------------------|-----------------|--------------------|---------------------|-------|--------------------|--|--|
|                                                                 | Meter<br>Number | Present<br>Reading | Previous<br>Reading | Usage | Days of<br>Service |  |  |
| Energy                                                          | 12345678        | 10450              | 9630                | 820   | 30                 |  |  |
| Average temperature 2023 (C) this billing period 29             |                 |                    |                     |       |                    |  |  |
| Average kWh rate this month: \$0.12534                          |                 |                    |                     |       |                    |  |  |