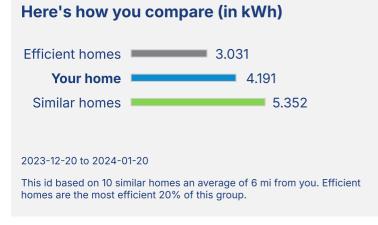

-------------------------------------------|-----------------|--------------------|---------------------|-------|--------------------|--|--|
|                                                                 | Meter<br>Number | Present<br>Reading | Previous<br>Reading | Usage | Days of<br>Service |  |  |
| Energy                                                          | 12345678        | 10450              | 9630                | 820   | 30                 |  |  |
| Average temperature 2023 (C) this billing period 29             |                 |                    |                     |       |                    |  |  |
| Average kWh rate this month: \$0.12534                          |                 |                    |                     |       |                    |  |  |







How to use your AC efficiently Set your thermostat to a constant temperature, such as 78 F. When you leave, turn off your AC or rise the temperature 7-10 degrees.

# Ways to pay your bill

## When paying you need your customer reference number which is A123456

Please allow 3 working days for your payment to clear at bank or Post Office and 5 working days if you pay by post.



### **Online Portal**

Login to your account at accounts.electravolt.com to pay this bill, purchase power and monitor your usage.



## **Name Energy App**

Using our app to pay this bill. Download at **electravolt.com/app** 



### **Direct Debit**

Go to **electravolt.com/directdebit** to setup or update a direct debit from your bank or credit card account.



### Credit Card

Pay your bill with your credit ca