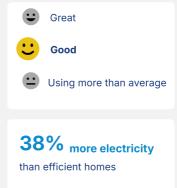

-----------------------------------------|-----------------|--------------------|---------------------|-------|--------------------|--|--|
|                                                                 | Meter<br>Number | Present<br>Reading | Previous<br>Reading | Usage | Days of<br>Service |  |  |
| Energy                                                          | 12345678        | 10450              | 9630                | 820   | 30                 |  |  |
| Average temperature 2023 (C) this billing period 29             |                 |                    |                     |       |                    |  |  |
| Average kWh rate this month: \$0.12534                          |                 |                    |                     |       |                    |  |  |







How to use your AC efficiently Set your thermostat to a constant temperature, such as 78 F. When you leave, turn off your AC or rise the temperature 7-10 degrees.

# Ways to pay your bill

## When paying you need your customer reference number which is A123456

Please allow 3 working days for your payment to clear at bank or Post Office and 5 working days if you pay by post.



### **Online Portal**

Login to your account at accounts.electravolt.com to pay this bill, purchase power and monitor your usage.



## **Name Energy App**

Using our app to pay this bill. Download at **electravolt.com/app** 



### **Direct Debit**

Go to **electravolt.com/directdebit** to setup or update a direct debit from your bank or credit card account.



### Credit Card

Pay your bill with your credit card